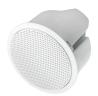

# Perfect Marriage of Light and Sound

Our recessed 6SL Wireless LED Speaker Downlight module provides an easy and efficient way to light up a room and enjoy music for the entire family. It's perfect to retrofit into existing 6" downlight cans or new construction and remodel applications. Wirelessly stream audio from your Bluetooth®-enabled device. The 6SL Wireless LED Speaker Downlight is compatible with music streaming apps. Easily pair up to 8 units for a more enhanced sound experience. Rechargeable Li-ion battery included for up to 6-hour play time without light being on. Ideal for residential applications.

# **6SL Wireless LED Speaker Downlight**

#### **Key Features:**

- Fits in standard 6" recessed cans
- Speaker wirelessly connects to most Bluetooth-enabled devices
- Wirelessly pair up to 8 speaker downlights
- Companion light version available without speaker unit; includes interchangeable smooth and matching grill-style faceplates
- 2700K, 3000K or 4000K CCT; 90+ CRI standard
- Wet location listed
- TRIAC dimmable to 10%