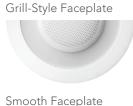

#### **6SL Series Companion Downlight**

The 6SL Companion Downlight is the perfect way to complement a space with the same look and feel, but without a speaker unit in every fixture. Choose between standard grill-style or smooth surface interchangeable faceplates - both included. Individual speaker assembly units - see below - can also be added at any time to create a fully functional 6SL Speaker Downlight.

6SL Series Downlight without Speaker

Smooth Faceplate