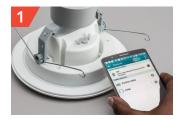

### Easily install in 4 simple steps

Pair first speaker light (MASTER) to your Bluetooth®-enabled device prior to installation.

Sync additional (SATELLITE) units (up to 7) to MASTER unit prior to installation.