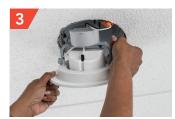

### Easily install in 4 simple steps

Pair first speaker light (MASTER) to your Bluetooth®-enabled device prior to installation.

Sync additional (SATELLITE) units (up to 7) to MASTER unit prior to installation.

Disconnect power at the circuit breaker, then install to recessed housing.

Reconnect power at circuit breaker, use light as usual, and enjoy music from any streaming service you like.