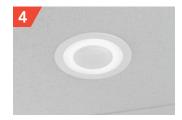

### Easily install in 4 simple steps

Pair first speaker light (MASTER) to your Bluetooth®-enabled device prior to installation.

Sync additional (SATELLITE) units (up to 7) to MASTER unit prior to installation.

Disconnect power at the circuit breaker, then install to recessed housing.

Reconnect power at circuit breaker, use light as usual, and enjoy music from any streaming service you like.