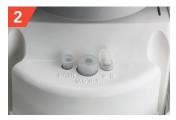

Disconnect power at the circuit breaker, then install to recessed housing.

Reconnect power at circuit breaker, use light as usual, and enjoy music from any streaming service you like.