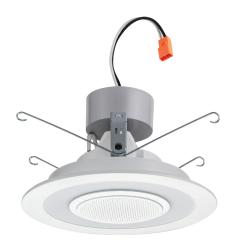

# **6SL Wireless LED Speaker Downlight**

# Perfect Marriage of Light and Sound

Our recessed 6SL Wireless LED Speaker Downlight module provides an easy and efficient way to light up a room and enjoy music for the entire family. It's perfect to retrofit into existing 6" downlight cans or new construction and remodel applications. Wirelessly stream audio from your Bluetooth®-enabled device. The 6SL Wireless LED Speaker Downlight is compatible with music streaming apps. Easily pair up to 8 units for a more enhanced sound experience. Rechargeable Li-ion battery included for up to 6-hour play time without light being on. Ideal for residential applications.